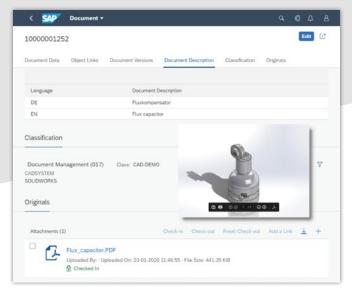

# Overview of the SAP Functions

View of an SAP Document with model preview and neutral format (PDF)

Search and linking an SAP Product with preview