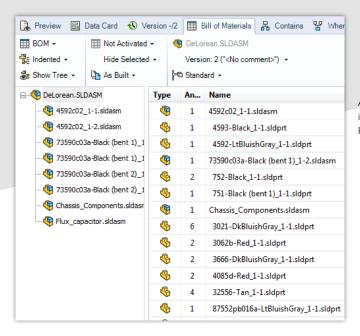

# Overview of the SAP Functions

**SAP Bill of Materials (BOM)** 

- Automatic creation and updates based on the (multilevel) SOLIDWORKS PDM Professional BOM structure
- Direct display in Internet browser
- Disassociation of linked item(s
- BOM update with compare dialog

BOM update dialog of the Cideon Connector

Assembly parts list in SOLIDWORKS PDM Professional

SAP BOM of the assembly