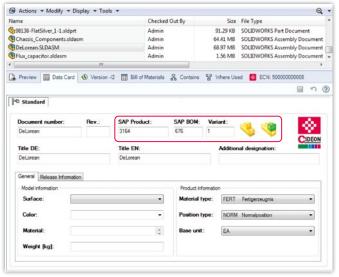

- Implementation of the Cideon SOLIDWORKS PDM Integration to SAP
- Support with SAP EHP release upgrades or when switching to SAP S/4HANA
- Other Cideon SAP PLM products and Add-ons

Additional SAP information in the data card of an assembly