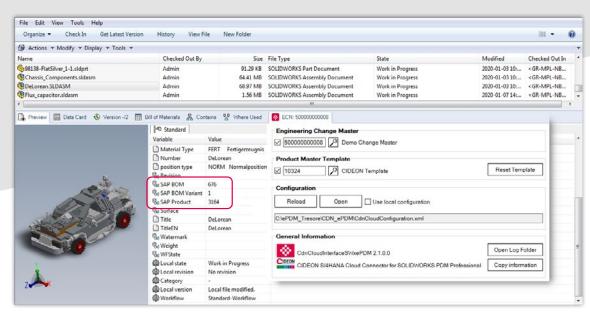

# **Overview of the Interface**

Additional SAP information in the variables of an SOLIDWORKS assembly and the connector tab with controls and SAP information

- Implementation of the Cideon SOLIDWORKS PDM Integration to SAP
- Support with SAP EHP release upgrades or when switching to SAP S/4HANA
- Other Cideon SAP PLM products and Add-ons

Additional SAP information in the data card of an assembly