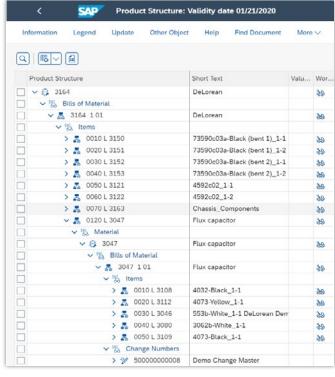

# Overview of the SAP Functions

**SAP Bill of Materials (BOM)** 

- Automatic creation and updates based on the (multilevel) SOLIDWORKS PDM Professional BOM structure
- Direct display in Internet browser
- Disassociation of linked item(s
- BOM update with compare dialog

BOM update dialog of the Cideon Connector

Assembly parts list in SOLIDWORKS PDM Professional

SAP BOM of the assembly