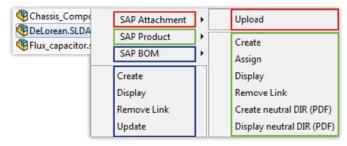

# The Cideon Integration Offers Additional SAP Functions via the Context Menu in the File:

### **SAP Document Information Record (DIR)**

- Creation of SAP DIRs for the storage of neutral exchange formats (PDF, PNG)
- Exchange formats can be loaded directly, as an archive or as a vault link to SAP
- The exchange formats can be generated on a conversion server, the upload of the generated files is then carried out automatically

### **SAP Product (Material Master)**

- Creation for individual or multiple selected SOLIDWORKS assemblies and components
- Creation of thumbnails
- Direct display in the Internet browser
- Creation of links to existing SAP Products
- Disassociation of linked item(s)
- Use of a template material for creation including transfer of all data (e.g. Product Supply Planning, Storage Location Data...)

### **SAP Engineering Change Number (ECN)**

- Use of the SAP ECN for SAP DIS, SAP Product and SAP BOM
- Find, activate and deactivate a change number

Additional functions in the context menu of an assembly