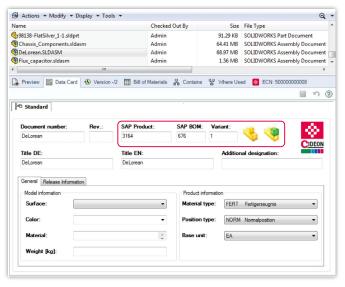

# **Overview (Interface)**

Additional SAP information in the variables of a SOLIDWORKS assembly and connector tab with controls and SAP information

#### **Aligned Data and Processes**

With the CIDEON SAP S/4HANA Cloud Connector, SAP products and SAP Bill of Materials can easily be created, displayed and disassociated from assemblies and parts that are managed in SOLIDWORKS PDM Professional. SAP functions can also be automatically performed by using SOLIDWORKS PDM workflow transitions.

- Implementation of the CIDEON SAP Cloud Integration for ePDM
- Support with SAP EHP release upgrades or when switching to SAP S/4HANA
- Other SAP PLM products and Add-Ons

Additional SAP information in the data card of an assembly