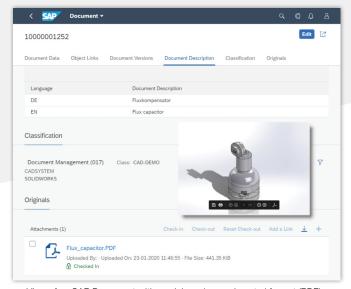

## **Overview of the SAP Functions**

View of an SAP Document with model preview and neutral format (PDF)

Search and linking an SAP Product with preview

#### **SAP Product (Material Master)**

- Creation for individual or multiple selected SOLIDWORKS assemblies and components
- Direct display in Internet browsers
- Creation of links to existing SAP Products
- Disassociation of linked item(s)
- Creation of thumbnails