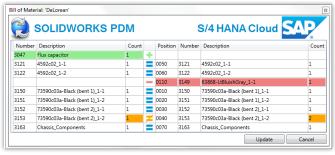

#### **SAP Bill of Materials (BOM)**

- Automatic creation and updates based on the (multilevel)
  SOLIDWORKS PDM Professional BOM structure
- Direct display in Internet browser
- Disassociation of linked item(s
- BOM update with compare dialog

BOM update dialog of the CIDEON Connector

SAP BOM of the assembly