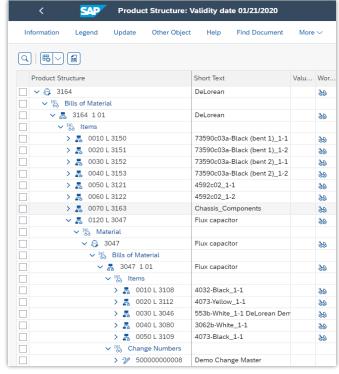

## **Overview of the Functions**

Assembly parts list in SOLIDWORKS PDM Professional

#### **SAP Bill of Materials (BOM)**

- Automatic creation and updates based on the (multilevel)
  SOLIDWORKS PDM Professional BOM structure
- Direct display in Internet browser
- Disassociation of linked item(s
- BOM update with compare dialog

BOM update dialog of the CIDEON Connector

SAP BOM of the assembly