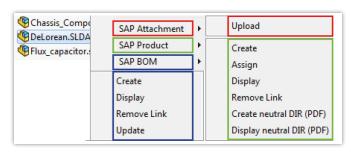

# **CIDEON Integration Offers Additional SAP Functions** via the Context Menu in the File:

#### **SAP Document Information Record (DIR)**

 Creation of SAP DIRs for the storage of neutral exchange formats (PDF, PNG)

#### **SAP Product (Material Master)**

- Creation for individual or multiple selected SOLIDWORKS assemblies and components
- Direct display in Internet browsers
- Creation of links to existing SAP Products
- Disassociation of linked item(s)
- Creation of thumbnails

#### **SAP Engineering Change Number (ECN)**

- Use of the SAP ECN for SAP DIS, SAP Product and SAP BOM
- Find, activate and deactivate a change number

Additional functions in the context menu of an assembly