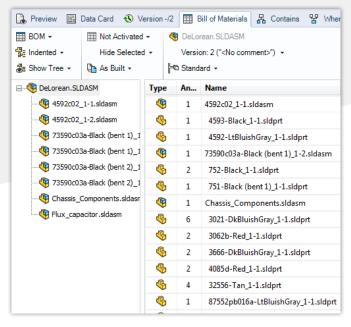

## **Overview of the Functions**

Assembly parts list in SOLIDWORKS PDM Professional

#### **SAP Bill of Materials (BOM)**

- Automatic creation and updates based on the (multilevel)
  SOLIDWORKS PDM Professional BOM structure
- Direct display in Internet browser
- Disassociation of linked item(s
- BOM update with compare dialog