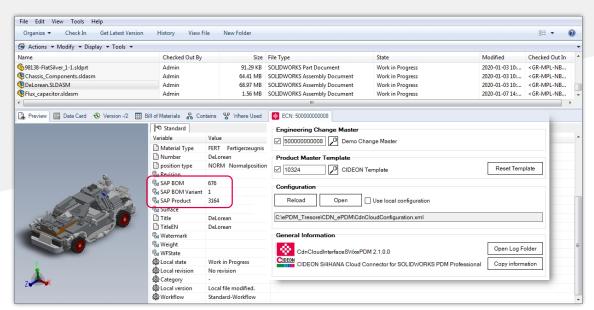

# **Overview (Interface)**

Additional SAP information in the variables of a SOLIDWORKS assembly and connector tab with controls and SAP information

#### **Aligned Data and Processes**

With the CIDEON SAP S/4HANA Cloud Connector, SAP products and SAP Bill of Materials can easily be created, displayed and disassociated from assemblies and parts that are managed in SOLIDWORKS PDM Professional. SAP functions can also be automatically performed by using SOLIDWORKS PDM workflow transitions.

- Implementation of the CIDEON SAP Cloud Integration for ePDM
- Support with SAP EHP release upgrades or when switching to SAP S/4HANA
- Other SAP PLM products and Add-Ons

Additional SAP information in the data card of an assembly